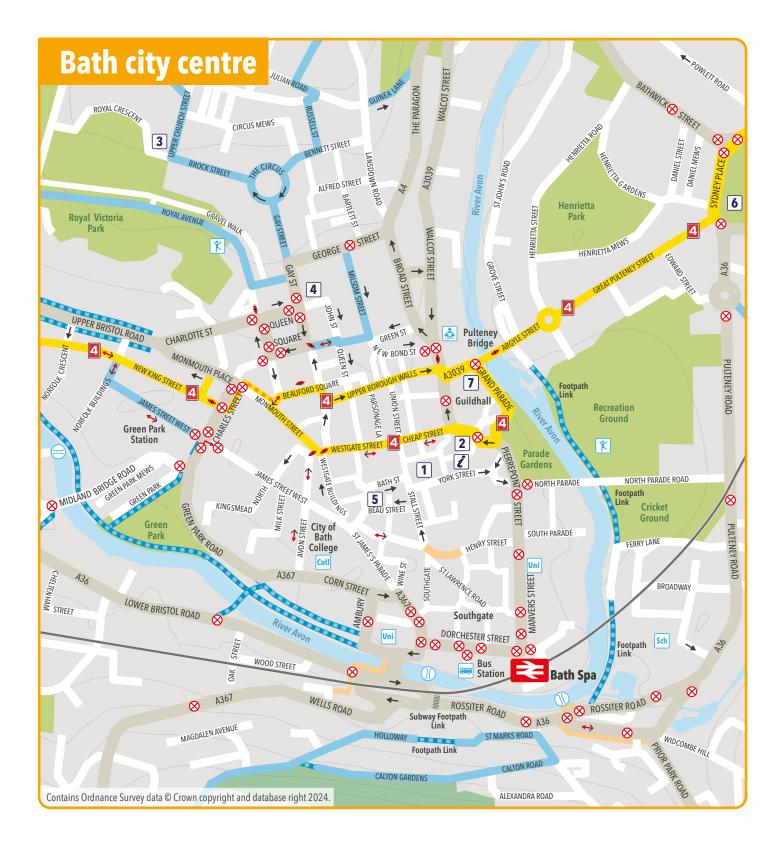

## Key, signs and symbols

| Cycle routes                              |                                                                     |
|-------------------------------------------|---------------------------------------------------------------------|
| On-road Traffic-free                      | Named / Signed routes / Access point                                |
| •••••••                                   | Traffic-free / Segregated route / Access point                      |
|                                           | Linking roads                                                       |
| 4 24 33 244<br>410 334                    | National Cycle Network route number                                 |
| Other information                         |                                                                     |
| 8                                         | Light controlled crossing                                           |
| *                                         | Closed road with cycle exemption                                    |
| $\leftrightarrow \rightarrow$             | Cycle contra flow / One way                                         |
| Ø                                         | Footbridge                                                          |
|                                           | Space shared with pedestrians                                       |
|                                           | A road                                                              |
| <b>-₹</b> -∞                              | Railway / Station / Level crossing                                  |
| Symbols                                   |                                                                     |
| Z 💥 🏛 Ħ                                   | Tourist information / National Trust / Museum / Historic attraction |
| -                                         | Nature reserve / Heritage railway / Farm shop                       |
| 💼 🖹 ★                                     | Ancient monument / Country park / Other attraction                  |
| Uni Coll Sch                              | University / College / School                                       |
| H P+R                                     | Hospital / Park & Ride / Bus station                                |
| 🛓 🏌                                       | Library / Sports or leisure centre                                  |
| Contours are shown are 10 metre intervals |                                                                     |